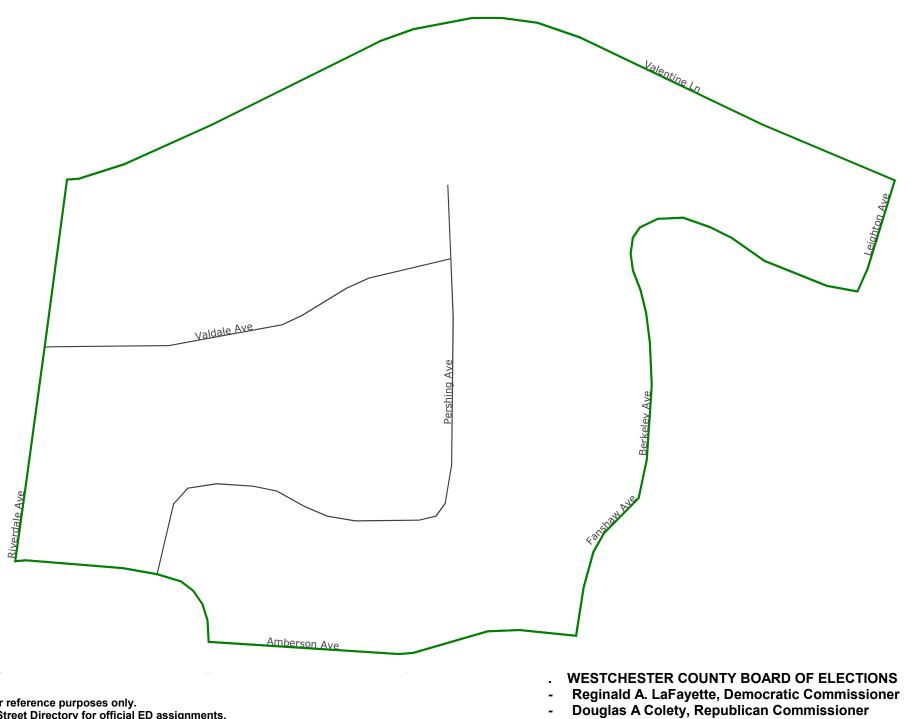

WESTCHESTER COUNTY BOARD OF ELECTIONS

- Reginald A. LaFayette, Democratic Commissioner Douglas A Colety, Republican Commissioner

(c) 2011

.

Reginald A. LaFayette, Democratic Commissioner Douglas A Colety, Republican Commissioner -